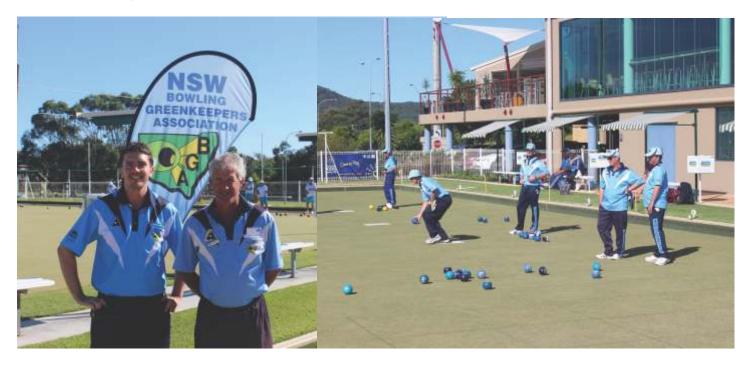

# **New Singles winner named at State Champs Week**

Dave Croad of Hat Head, pictured right, took out the State Championship Singles Final at South West Rocks, with finalist Brent Norman

# **Bowls Report by Shannon White**

Perfect conditions were again on hand for our State week in South West Rocks. Mark and Nathan had the greens in pristine condition and we had some cracking games of bowls. This year we crowned new champions, as last year's Pairs and Singles winners made an early exit.

The final was a no contest with Dan and Jason dominating and winning 20-4. Well done Dan and Jason on winning their first Pairs!

Pictured clockwise from top: Life member George Wilson with Young star Damien Miller, some of our loyal supporting ladies; bowls action on the green; and Pairs winners Daniel Ryan and Jason Aurisch.