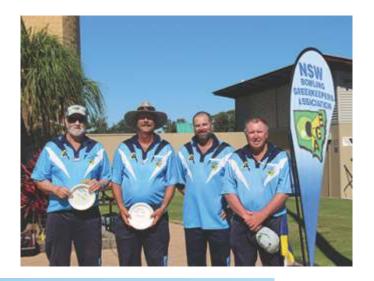

I look forward to seeing everyone at the annual Greenkeepers v Legends game at Bar Beach Bowling Club on Monday  $25^{th}$  July. If you haven't got your name in, give me a call.

Pictured: Above - Plate finalists Gary Witte, Brett Long, Peter Watts and Pat Nichols. Below: Life members Tony Apthorpe, Kevin Bowcock, Simon Cooper, George Wilson and Andy Rodger.