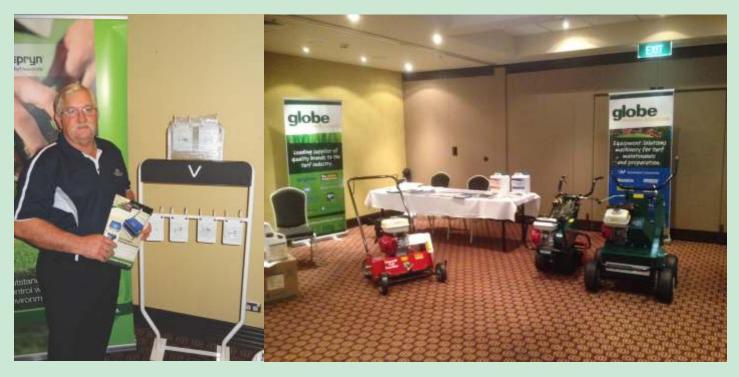

# 2016 State Conference Wrap up - With Danny Knight

The 2016 State Conference was held on Monday 27<sup>th</sup> and Tuesday 28<sup>th</sup> June at Bankstown Sports. It was well worthwhile attending, with outstanding speakers at an amazing venue. Also outstanding were the sponsors who displayed their products. Everyone had a chance in between talks to speak to them and learn more about new products and machinery. Our NSWBGA Committee goes well beyond their duty to organise these events and does an amazing job, voluntarily, for our benefit.

# Suppliers of quality **Turf Care** products to the **Sports Turf Industries**

Pictured right: Trade display, Phil Waugh with the Association's Mick Woods and John Flaherty; 2016 Trade and Sponsor Display. Previous page: Greenkeepers enjoying the educational program.