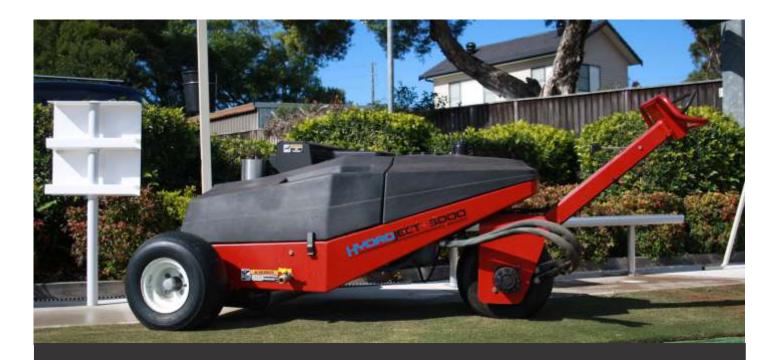

# TURF AERATION SPECIALISTS SERVICES INCLUDE:

- We have Toro Hydrojects for aeration, improved water infiltration and compaction relief with minimal disturbance of your playing surface.
- We have Verti Drains for deep tine aeration with either solid (8 to 19mm x 300mm) or hollow tines (16 to 19mm x 250mm).
- ◎ We have Coremasters for 5/8", 1/2" and Mini Tine coring.
- A tractor mounted scarifier with catcher.
- Walk behind topdressing unit.
- The SHATTER MASTER or VIBRA MASTER are available for subsurface aeration and drainage.