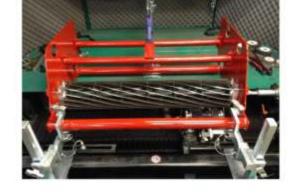

frosty old Canberra have rear rollers from mowers pulled apart, replacing belts, bearings, doing oil changes and machinery servicing and painting numbers and boundary pegs.

Most greens would have their cutting heights raised a fraction to keep a little extra cover of grass to get them through the non-growing period. Coming up in Canberra on Wednesday 27<sup>th</sup> July at Tuggeranong Vikings Club is the annual STA ACT Conference. They have acquired the legendary Wade Turner to give a presentation on "His Career in Bowling Greenkeeping" which I'm sure will be interesting.

After a successful Greenkeepers bowls day at Queanbeyan RSL, Mark Dagwell and his "Turf Team" will be hosting the next bowls day in August, hopefully with similar success.

#### CETE SOLUTIONS PTY LTD TRADING AS







- Cylinder Grinding Service
- Repair and Maintenance of all Cylinder Mowers
- Repair and Maintenance of Rollers and Implements
- Prompt Turn-around
- Spare Parts
- Pickup and Delivery Service

Unit 3 / 10 Helles Avenue, Moorebank NSW 2170

Cameron Petrie 0402 773 789 Darby Muller 0417 764 249 Workshop (02) 8735 7205

# **Notices**

#### **Awards & Wages**

The new award name is: Registered and Licensed Club Award 2010.

The following wages apply as stated on www.fwc.gov.au.

| Turfcraftsman      | Wage     | Hourly rate |
|--------------------|----------|-------------|
| Level 1            | \$664.80 | \$17.49     |
| Level 2            | \$687.60 | \$18.09     |
| Level 3            | \$724.50 | \$19.07     |
| Level 4            | \$769.90 | \$20.26     |
| Management/Level 1 | \$844.7