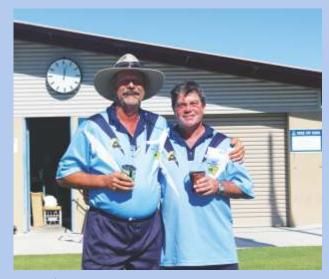

# **New Singles winner named at State Champs Week**

Dave Croad of Hat Head, pictured right, took out the State Championship Singles Final at South West Rocks, with finalist Brent Norman

This set up a final with a new champ to be named, as neither Dave nor Brent have won the coveted NSW Greenkeepers Singles. And what a game it was, with Dave again showing the consistent drawing he has showed all week jumping out to an early 19-9 lead but as shown in earlier matches Brent showed his fighting qualities to get back to 20-21. Croady then played some great draw shots to score 10 shots to 1 and go on to win the game 31-21.

# Well done Dave on winning his first NSW Greenkeeperstitle!

Again thanks must go out to staff at South West Rocks Country Club for their hospitality over the past two years and also the support from our fellow greenies over this time as well. Don't forget to pencil in next year's Federation Week in Melbourne from April 30 2017. The 6 Way was held at Soldiers Point Bowling Club on Tuesday 19<sup>th</sup> -Thursday -21<sup>st</sup> July.