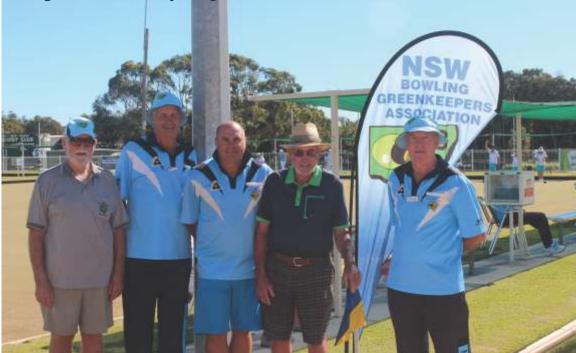

I look forward to seeing everyone at the annual Greenkeepers v Legends game at Bar Beach Bowling Club on Monday  $25^{th}$  July. If you haven't got your name in, give me a call.

Pictured: Above - Plate finalists Gary Witte, Brett Long, Peter Watts and Pat Nichols. Below: Life members Tony Apthorpe, Kevin Bowcock, Simon Cooper, George Wilson and Andy Rodger.