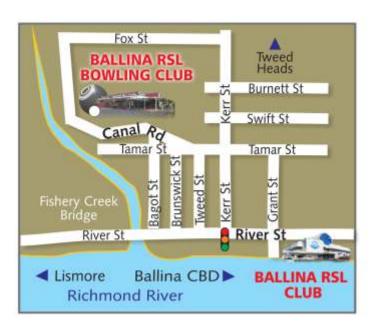

Over the page is a map showing the whereabouts of both clubs, also accommodations and pricing/ratings for those accommodation options.

Hopefully I've wet the whistle so to speak and we get a strong field.

Ballina RSL Bowling Club is lucky to have the financial backing of our parent club the Ballina RSL Club. Both venues will be utilized in May 2018/19. The Bowling Club is primarily a bowling facility although there is a strong social atmosphere among the local punters. The original green was out the front of the existing clubhouse in River Street but in the early-mid 1980's Ballina RSL Club purchased land (1.8 ha) on Canal Rd Ballina for a new facility to cater for the growing sport and local membership and the new Ballina RSL Bowling Club was opened in 1986.

The main club is in River st Ballina (venues are 1.9 km apart or 4min drive) and is set on the majestic Richmond river right in the heart of town.

Ballina RSL Club is one of the most successful clubs in Northern NSW and recently finished a major renovation of the River St complex, maximising the stunning views down the mighty Richmond River. The Club boasts all the modern trimmings needed for a good time.