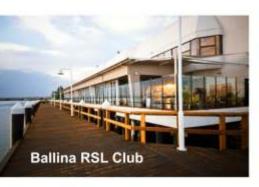

## 2018/19 Championships Ballina NSW

Ballina RSL Club are proud hosts for the next two years of the NSWBGA championships and we welcome everyone to come and enjoy our beautiful part of the Northern Rivers.

Ballina RSL Bowling Club is lucky to have the financial backing of our parent club the Ballina RSL Club. Both venues will be utilized in May 2018/19. The Bowling Club is primarily a bowling facility although there is a strong social atmosphere among the local punters. The original green was out the front of the existing clubhouse in River Street but in the early-mid 1980's Ballina RSL Club purchased land (1.8 ha) on Canal Rd Ballina for a new facility to cater for the growing sport and local membership and the new Ballina RSL Bowling Club was opened in 1986.

The main club is in River st Ballina (venues are 1.9 km apart or 4min drive) and is set on the majestic Richmond river right in the heart of town.

Ballina RSL Club is one of the most successful clubs in Northern NSW and recently finished a major renovation of the River St complex, maximising the stunning views down the mighty Richmond River. The Club boasts all the modern trimmings needed for a good time.