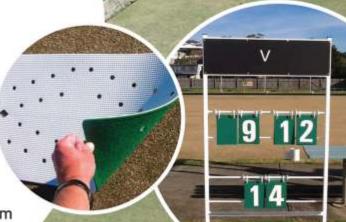

## **DITCH WALLS: Protects coloured bowls**

With the ever increasing popularity of coloured bowls together with their cost, clubs need to be aware of their responsibility to protect their members bowls. Using a soft long pile (19 mm) the product gives a cushion effect and will not show ding marks as a result of hard drives. The Supergrasse ditch walls gives a natural turf appearance without the maintenance and ensures bowl protection. We can supply only or do the whole job for you. There is a 5 year manufacturer's warranty.

#### NEW ERA RINK SCOREBOARD

Many of the features, lightweight, zinc plated and white powder coated ensures

their resistance to rust. Together with the visible numbers, income producing advertisers panel and a two year warranty represents great value with their competitive pricing.

### REPLACEMENT SCOREBOARD NUMBERS

The heavy duty numbers will fit most older boards. The size of the numbers measure 100mm x 150mm with hole centres 72mm apart.