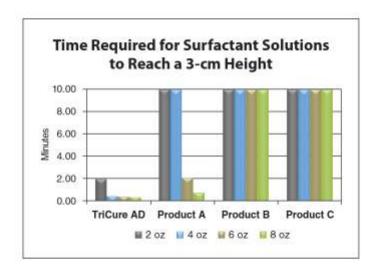

## Principle Investigator:

Dr. James Murphy

**Study Parameters:** Open-bottomed columns of hydrophobic soil were placed in solutions of water and surfactant and observed for ability to wick moisture upward to a 3-cm height.

**Data Collection:** Time required for the wetting front to reach the 3-cm line on the tube was recorded, along with the distance the wetting front travelled when a surfactant solution did not reach the 3-cm line.

Results: TriCure AD was the only product tested able to fully wet the soil to a 3-cm height at all concentrations tested. Faster and higher wicking indicates greater potential for better wetting into those hard-to-wet areas of the soil such as slopes and compacted soils.