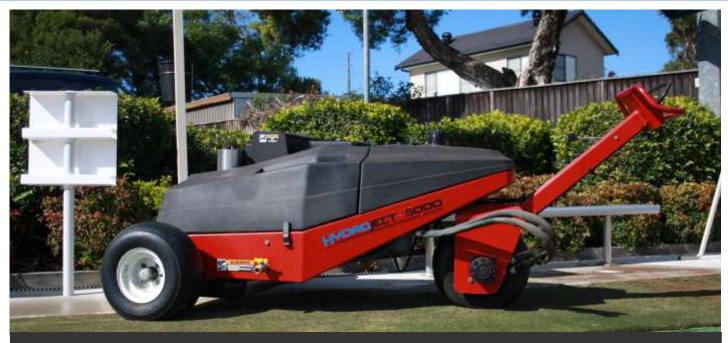

# **HYDROCORE**

## **TURF AERATION SPECIALISTS**

## **SERVICES INCLUDE:**

- We have Toro Hydrojects for aeration, improved water infiltration and compaction relief with minimal disturbance of your playing surface.
- We have Verti Drains for deep tine aeration with either solid (8 to 19mm x 300mm) or hollow tines (16 to 19mm x 250mm).
- We have Coremasters for 5/8", 1/2" and Mini Tine coring.
- A tractor mounted scarifier with catcher.
- Turf shaving.
- Walk behind topdressing unit.
- The SHATTER MASTER or VIBRA MASTER are available for subsurface aeration and drainage.

Richard has had 9 years experience as a golf course Superintendent and has been in the turf industry for 30 years. He will provide a professional quality service at a competitive price.

## For all turf renovation needs;

Contact Richard Booth P.O. Box 125 Hawks Nest, N.S.W. 2324 Mobile: (0427) 475 049

Home: (02) 49 970 647

CRAIG CAMPBELL
GLOBE GROWING SOLUTIONS

Mob: 0438700056

E: Craig.Campbell@globeaus.com.au