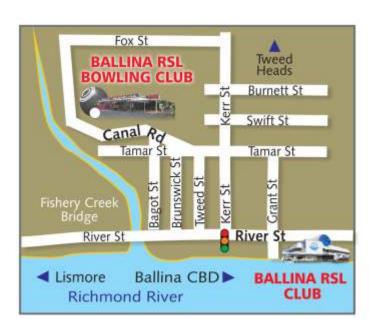

Over the page is a map showing the whereabouts of both clubs, also accommodations and pricing/ratings for those accommodation options.

Hopefully I've wet the whistle so to speak and we get a strong field.