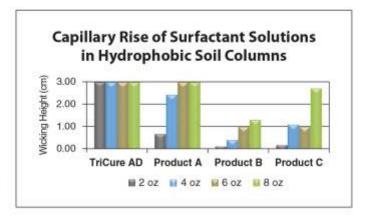

## Principle Investigator:

Dr. James Murphy

**Study Parameters:** Open-bottomed columns of hydrophobic soil were placed in solutions of water and surfactant and observed for ability to wick moisture upward to a 3-cm height.

**Data Collection:** Time required for the wetting front to reach the 3-cm line on the tube was recorded, along with the distance the wetting front travelled when a surfactant solution did not reach the 3-cm line.

Results: TriCure AD was the only product tested able to fully wet the soil to a 3-cm height at all concentrations tested. Faster and higher wicking indicates greater potential for better wetting into those hard-to-wet areas of the soil such as slopes and compacted soils.